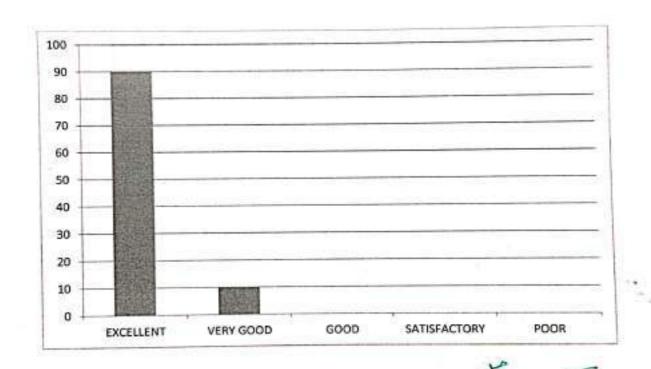

Internal test and coaching examinations are periodically conducted towards students and continuous evaluation.

| EXCELLENT | VERY GOOD | GOOD | SATISFACTORY | POOR |
|-----------|-----------|------|--------------|------|
| 90        | 10        | 0    | 0            | 0    |