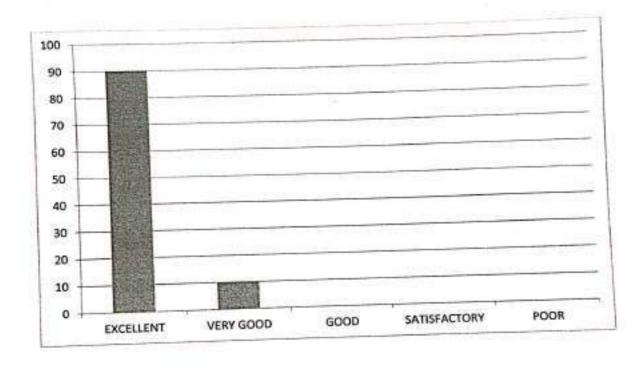

Students results and attendance records are transparent and are displayed in notice board.

| EXCELLENT | VERY GOOD | GOOD | SATISFACTORY | POOR |
|-----------|-----------|------|--------------|------|
| 90        | 10        | 0    | 0            | 0    |