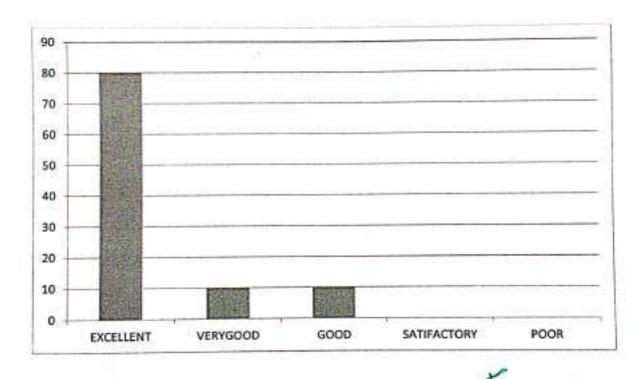

#### ACADEMIC YEAR 2018-2019

 Teachers have a significant impact on shaping the academic performance of their students.

| EXCELLENT | VERY GOOD | GOOD | SATISFACTORY | POOR |
|-----------|-----------|------|--------------|------|
| 75        | 15        | 10   | 0            | 0    |