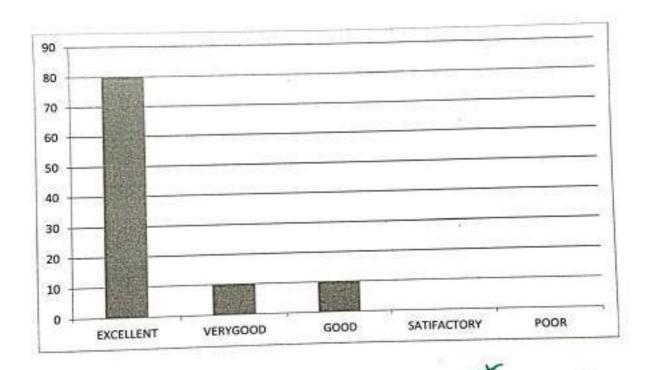

#### ACADEMIC YEAR 2018-2019

 Teachers have a significant impact on shaping the academic performance of their students.

| EXCELLENT | VERY GOOD | GOOD | SATISFACTORY | POOR |
|-----------|-----------|------|--------------|------|
| 75        | 15        | 10   | 0            | 0    |