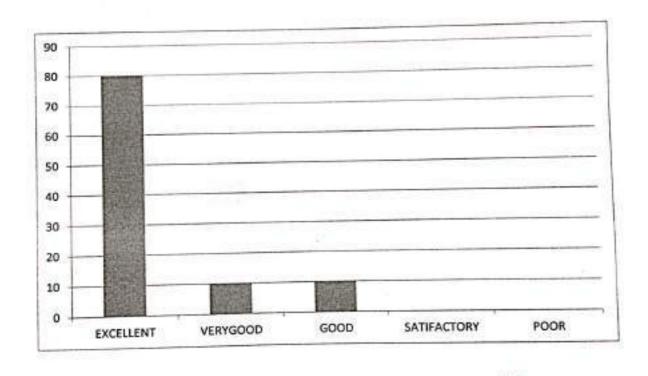

Classrooms and labs are clean and neat and enable quality learning.

| EXCELLENT | VERY GOOD | GOOD | SATISFACTORY | POOR |
|-----------|-----------|------|--------------|------|
| 80        | 20        | 0    | 0            | 0    |