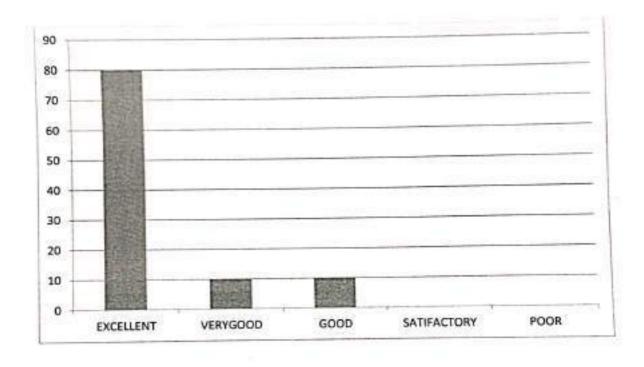

Classrooms and labs are clean and neat and enable quality learning.

| EXCELLENT | VERY GOOD | GOOD | SATISFACTORY | POOR |
|-----------|-----------|------|--------------|------|
| 80        | 20        | 0    | 0            | 0    |