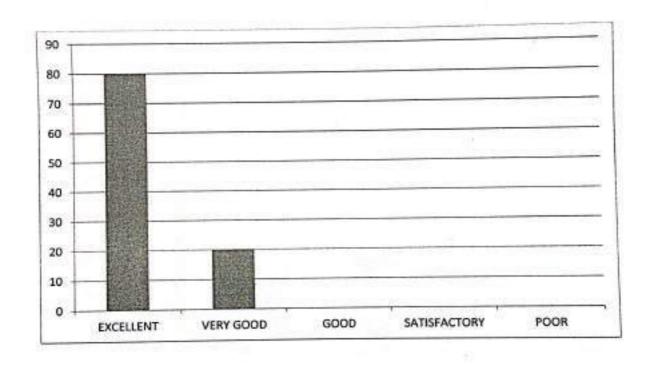

Classrooms and labs are clean and neat and enable quality learning.

| EXCELLENT | VERY GOOD | GOOD | SATISFACTORY | POOR |
|-----------|-----------|------|--------------|------|
| 80        | 20        | 0    | 0            | 0    |