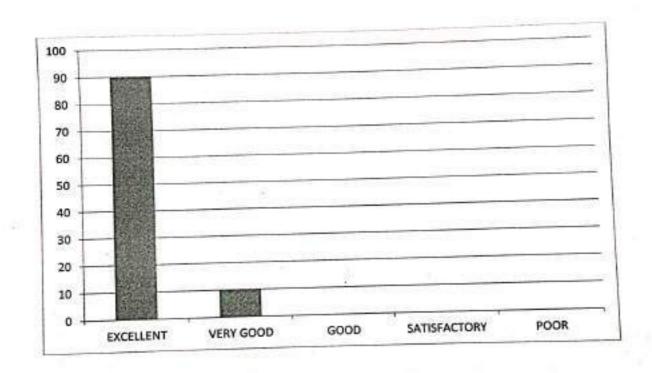

Internal test and coaching examinations are periodically conducted towards students and continuous evaluation.

| EXCELLENT | VERY GOOD | GOOD | SATISFACTORY | POOR |
|-----------|-----------|------|--------------|------|
| 90        | 10        | 0    | 0            | 0    |

Students results and attendance records are transparent and are displayed in notice board.

| EXCELLENT | VERY GOOD | GOOD | SATISFACTORY | POOR |
|-----------|-----------|------|--------------|------|
| 90        | 10        | 0    | 0            | 0    |