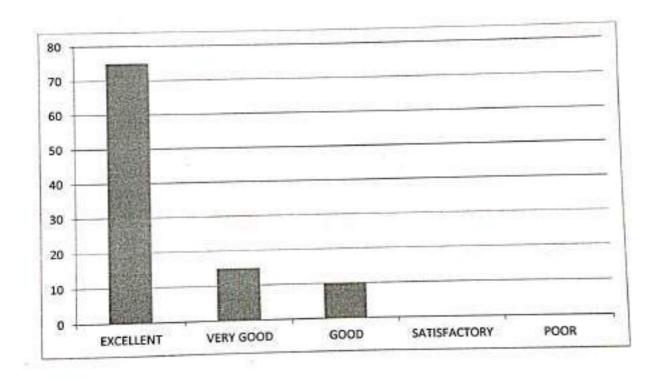

#### ACADEMIC YEAR 2018-2019

 Teachers have a significant impact on shaping the academic performance of their students.

| EXCELLENT | VERY GOOD | GOOD | SATISFACTORY | POOR |
|-----------|-----------|------|--------------|------|
| 75        | 15        | 10   | 0            | 0    |