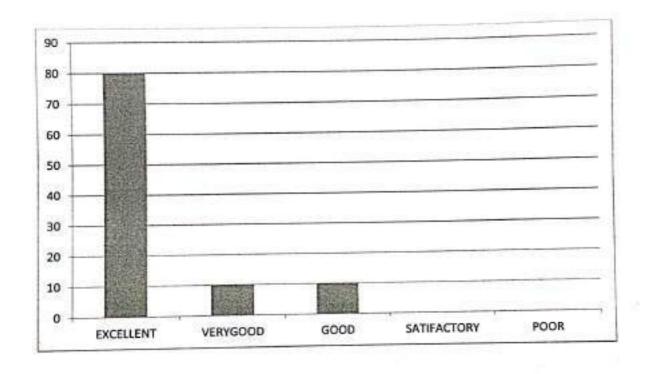

#### ACADEMIC YEAR 2018-2019

 Teachers have a significant impact on shaping the academic performance of their students.

| EXCELLENT | VERY GOOD | GOOD | SATISFACTORY | POOR |
|-----------|-----------|------|--------------|------|
| 75        | 15        | 10   | 0            | 0    |