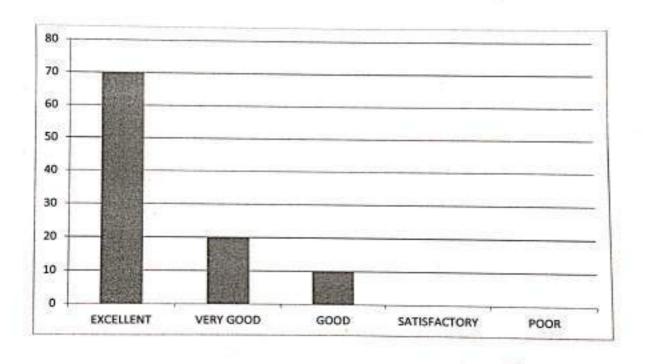

Teachers blend additional certification and skill development programs for students, to learn new skills for employability and life-long learning.

| EXCELLENT | VERY GOOD | GOOD | SATISFACTORY | POOR |
|-----------|-----------|------|--------------|------|
| 70        | 20        | 10   | 0            | 0    |