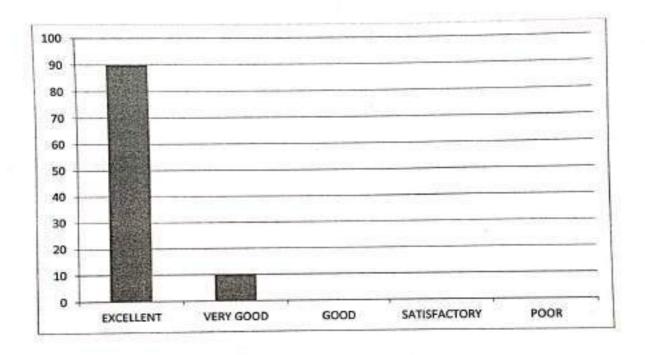

Internal test and coaching examinations are periodically conducted towards students and continuous evaluation.

| EXCELLENT | VERY GOOD | GOOD | SATISFACTORY | POOR |
|-----------|-----------|------|--------------|------|
| 90        | 10        | 0    | 0            | 0    |

Students results and attendance records are transparent and are displayed in notice board.

| EXCELLENT | VERY GOOD | GOOD | SATISFACTORY | POOR |
|-----------|-----------|------|--------------|------|
| 90        | 10        | 0    | 0            | 0    |