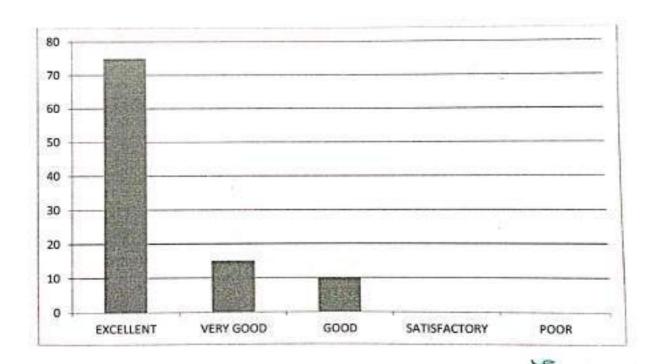

#### ACADEMIC YEAR 2018-2019

 Teachers have a significant impact on shaping the academic performance of their students.

| EXCELLENT | VERY GOOD | GOOD | SATISFACTORY | POOR |
|-----------|-----------|------|--------------|------|
| 75        | 15        | 10   | 0            | 0    |