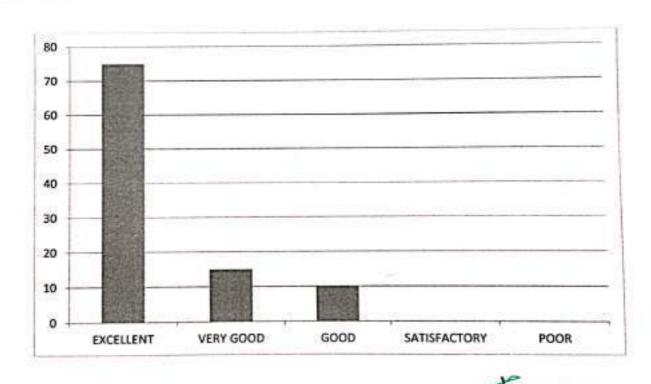

#### ACADEMIC YEAR 2018-2019

 Teachers have a significant impact on shaping the academic performance of their students.

| EXCELLENT | VERY GOOD | GOOD | SATISFACTORY | POOR |
|-----------|-----------|------|--------------|------|
| 75        | 15        | 10   | 0            | 0    |