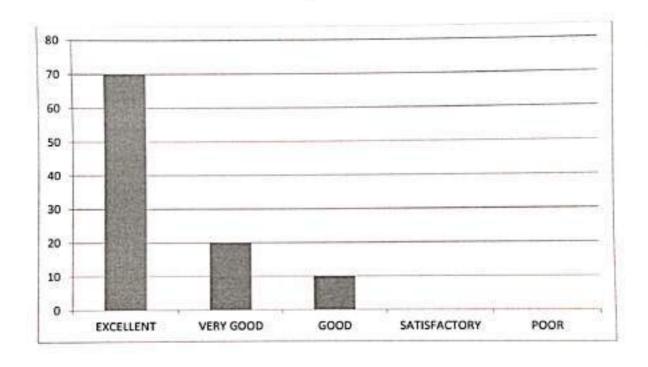

Teachers blend additional certification and skill development programs for students, to learn new skills for employability and life-long learning.

| EXCELLENT | VERY GOOD | GOOD | SATISFACTORY | POOR |
|-----------|-----------|------|--------------|------|
| 70        | 20        | 10   | 0            | 0    |