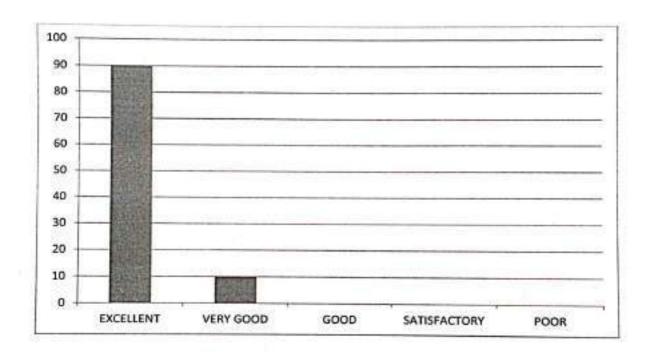

Internal test and coaching examinations are periodically conducted towards students and continuous evaluation.

| EXCELLENT | VERY GOOD | GOOD | SATISFACTORY | POOR |
|-----------|-----------|------|--------------|------|
| 90        | 10        | 0    | 0            | 0    |