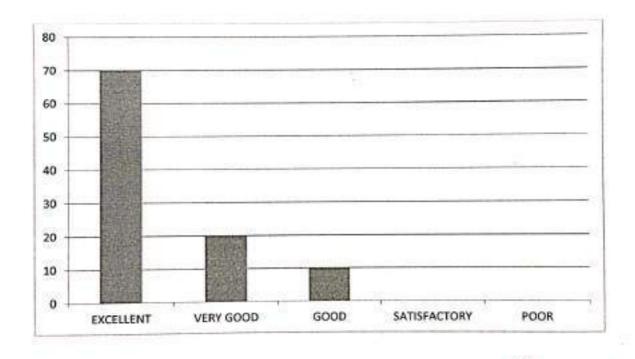

Teachers blend additional certification and skill development programs for students, to learn new skills for employability and life-long learning.

| EXCELLENT | VERY GOOD | GOOD | SATISFACTORY | POOR |
|-----------|-----------|------|--------------|------|
| 70        | 20        | 10   | 0            | 0    |