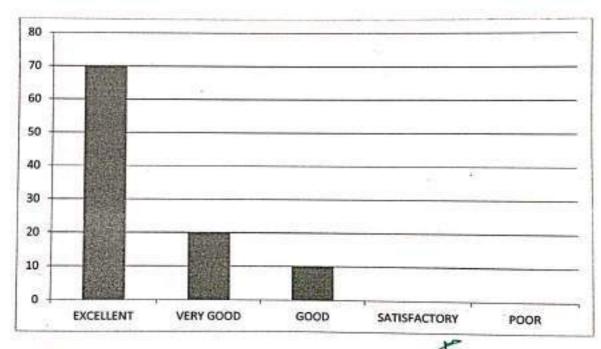

Teachers blend additional certification and skill development programs for students, to learn new skills for employability and life-long learning.

| EXCELLENT | VERY GOOD | GOOD | SATISFACTORY | POOR |
|-----------|-----------|------|--------------|------|
| 70        | 20        | 10   | 0            | 0    |