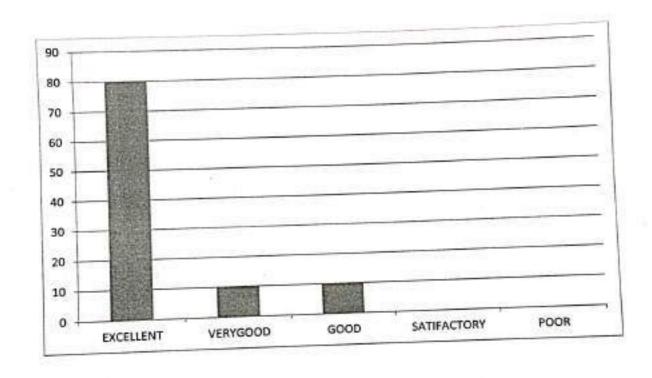

#### ACADEMIC YEAR 2018-2019

 Teachers have a significant impact on shaping the academic performance of their students.

| EXCELLENT | VERY GOOD | GOOD | SATISFACTORY | POOR |
|-----------|-----------|------|--------------|------|
| 75        | 15        | 10   | 0            | 0    |