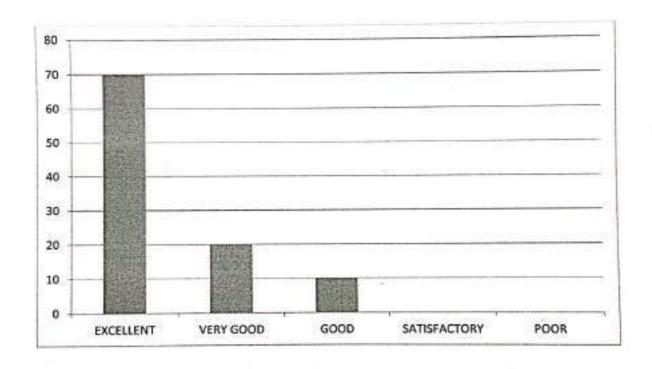

Teachers blend additional certification and skill development programs for students, to learn new skills for employability and life-long learning.

| EXCELLENT | VERY GOOD | GOOD | SATISFACTORY | POOR |
|-----------|-----------|------|--------------|------|
| 70        | 20        | 10   | 0            | 0    |