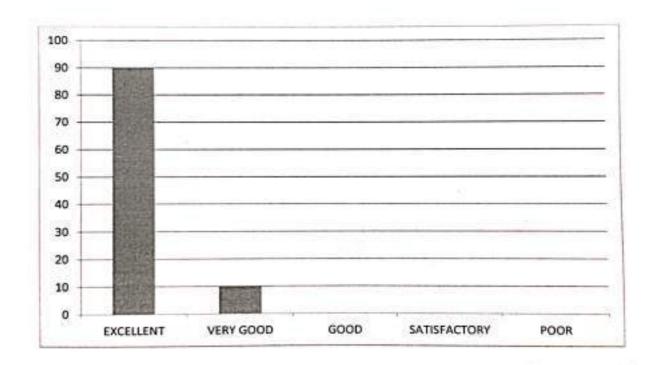

#### ACADEMIC YEAR 2018-2019

 Teachers have a significant impact on shaping the academic performance of their students.

| EXCELLENT | VERY GOOD | GOOD | SATISFACTORY | POOR |
|-----------|-----------|------|--------------|------|
| 80        | 10        | 10   | 0            | 0    |