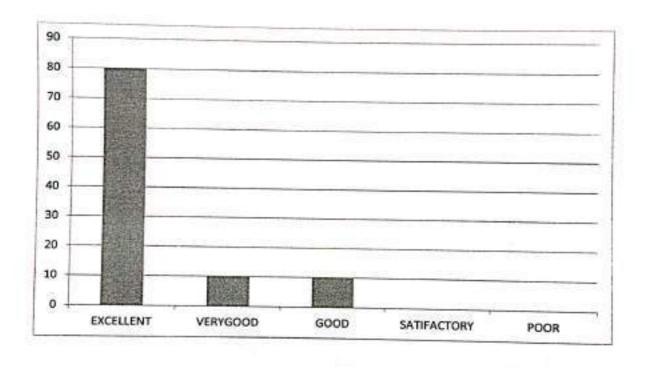

Internal test and coaching examinations are periodically conducted towards students and continuous evaluation.

| EXCELLENT | VERY GOOD | GOOD | SATISFACTORY | POOR |
|-----------|-----------|------|--------------|------|
| 90        | 10        | 0    | 0            | 0    |

Students results and attendance records are transparent and are displayed in notice board.

| EXCELLENT | VERY GOOD | GOOD | SATISFACTORY | POOR |
|-----------|-----------|------|--------------|------|
| 90        | 10        | 0    | 0            | 0    |