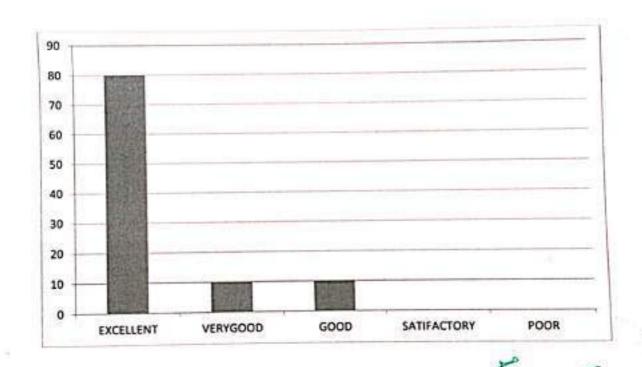

#### ACADEMIC YEAR 2018-2019

 Teachers have a significant impact on shaping the academic performance of their students.

| EXCELLENT | VERY GOOD | GOOD | SATISFACTORY | POOR |
|-----------|-----------|------|--------------|------|
| 80        | 10        | 10   | 0            | 0    |