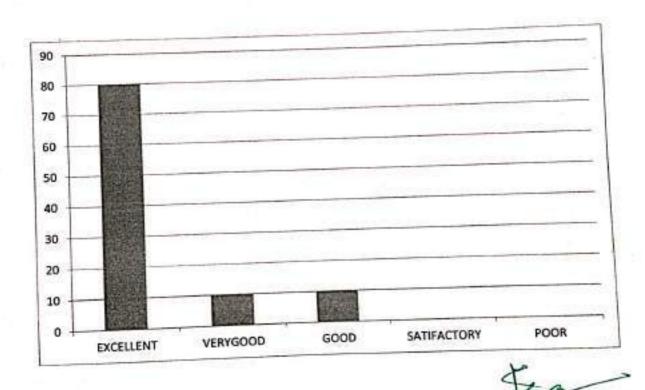

#### ACADEMIC YEAR 2018-2019

 Teachers have a significant impact on shaping the academic performance of their students.

| EXCELLENT | VERY GOOD | GOOD | SATISFACTORY | POOR |
|-----------|-----------|------|--------------|------|
| 80        | 10        | 10   | 0            | 0    |