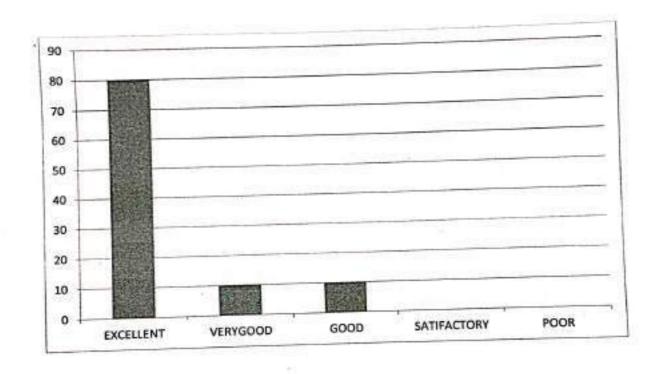

Classrooms and labs are clean and neat and enable quality learning.

| EXCELLENT | VERY GOOD | GOOD | SATISFACTORY | POOR |
|-----------|-----------|------|--------------|------|
| 80        | 20        | 0    | 0            | 0    |