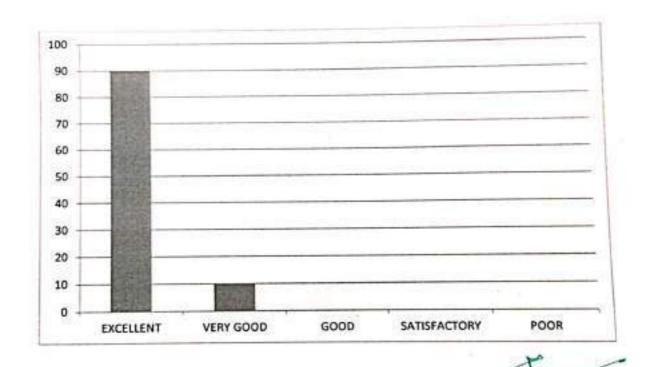

Internal test and coaching examinations are periodically conducted towards students and continuous evaluation.

| EXCELLENT | VERY GOOD | GOOD | SATISFACTORY | POOR |
|-----------|-----------|------|--------------|------|
| 90        | 10        | 0    | 0            | 0    |