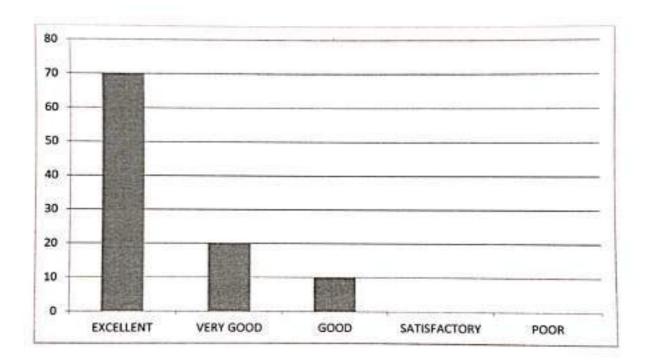

Teachers blend additional certification and skill development programs for students, to learn new skills for employability and life-long learning.

| EXCELLENT | VERY GOOD | GOOD | SATISFACTORY | POOR |
|-----------|-----------|------|--------------|------|
| 70        | 20        | 10   | 0            | 0    |