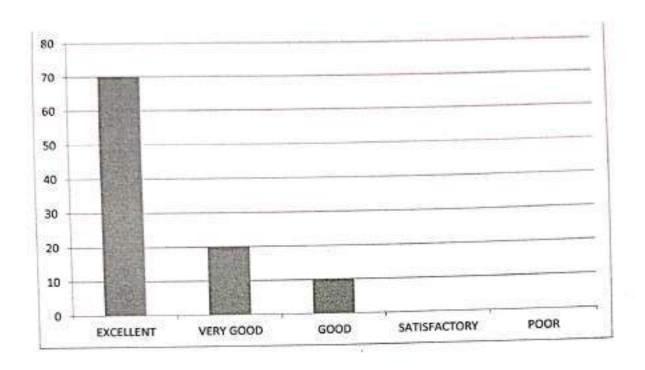

Teachers blend additional certification and skill development programs for students, to learn new skills for employability and life-long learning.

| EXCELLENT | VERY GOOD | GOOD | SATISFACTORY | POOR |
|-----------|-----------|------|--------------|------|
| 70        | 20        | 10   | 0            | 0    |