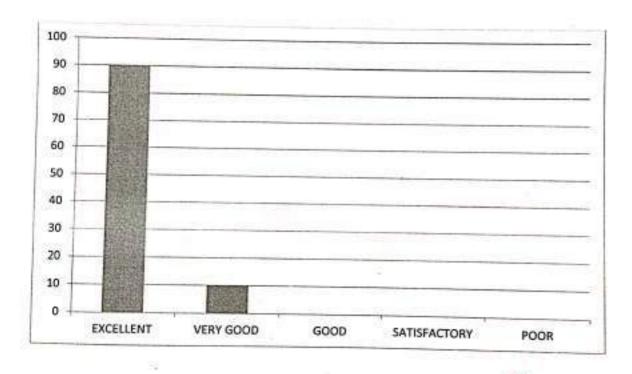

Internal test and coaching examinations are periodically conducted towards students and continuous evaluation.

| EXCELLENT | VERY GOOD | GOOD | SATISFACTORY | POOR |
|-----------|-----------|------|--------------|------|
| 90        | 10        | 0    | 0            | 0    |