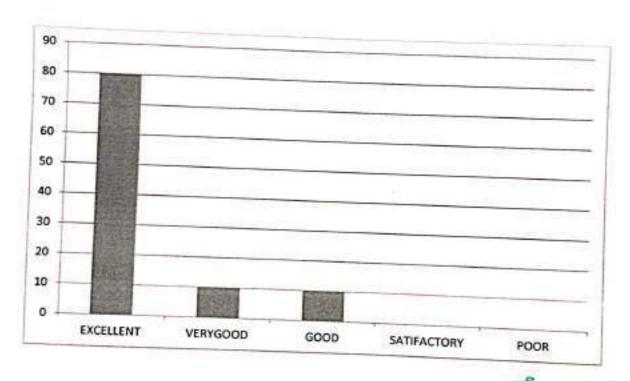

Teachers blend additional certification and skill development programs for students, to learn new skills for employability and life-long learning.

| EXCELLENT | VERY GOOD | GOOD | SATISFACTORY | POOR |
|-----------|-----------|------|--------------|------|
| 70        | 20        | 10   | 0            | 0    |