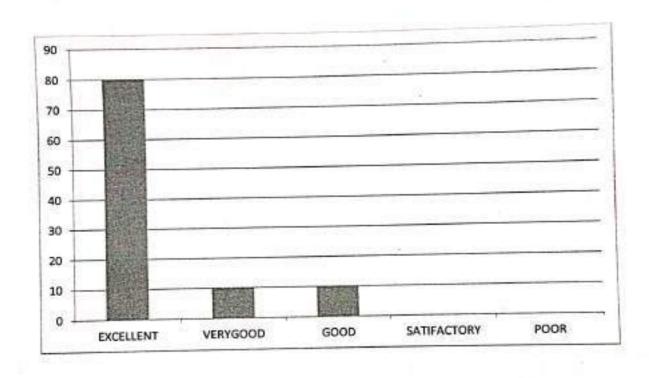

#### ACADEMIC YEAR 2018-2019

 Teachers have a significant impact on shaping the academic performance of their students.

| EXCELLENT | VERY GOOD | GOOD | SATISFACTORY | POOR |
|-----------|-----------|------|--------------|------|
| 80        | 10        | 10   | 0            | 0    |