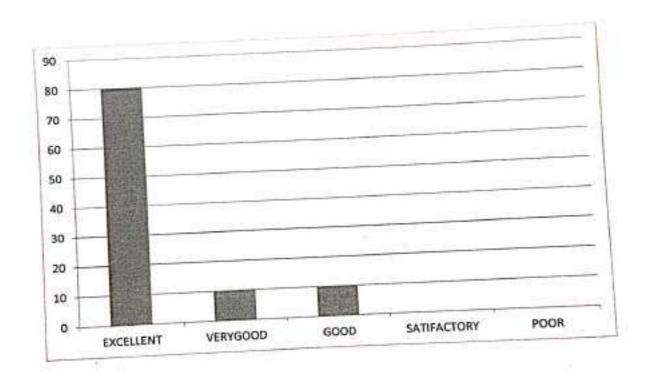

#### ACADEMIC YEAR 2018-2019

 Teachers have a significant impact on shaping the academic performance of their students.

| EXCELLENT | VERY GOOD | GOOD | SATISFACTORY | POOR |
|-----------|-----------|------|--------------|------|
| 75        | 15        | 10   | 0            | 0    |