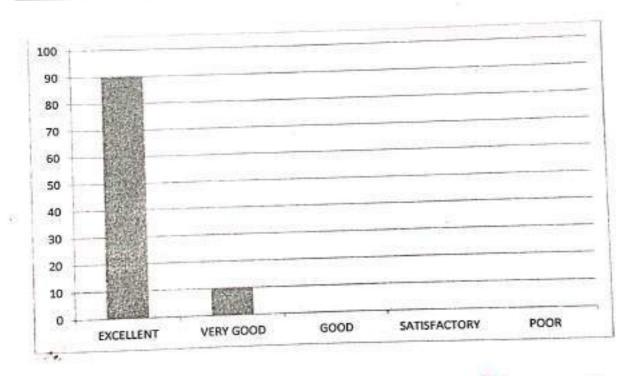

Internal test and coaching examinations are periodically conducted towards students and continuous evaluation.

| EXCELLENT | VERY GOOD | GOOD | SATISFACTORY | POOR |
|-----------|-----------|------|--------------|------|
| 90        | 10        | 0    | 0            | 0    |