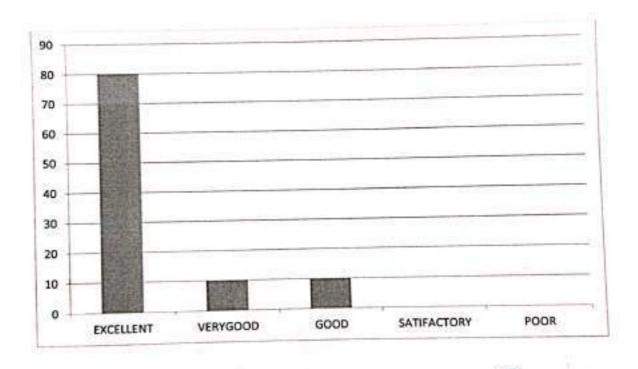

Classrooms and labs are clean and neat and enable quality learning.

| EXCELLENT | VERY GOOD | GOOD | SATISFACTORY | POOR |
|-----------|-----------|------|--------------|------|
| 80        | 20        | 0    | 0            | 0    |