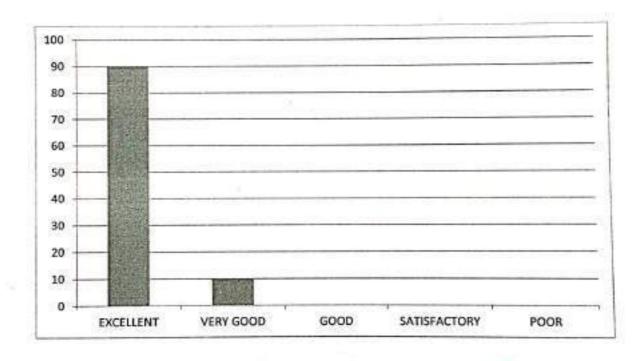

Students results and attendance records are transparent and are displayed in notice board.

| EXCELLENT | VERY GOOD | GOOD | SATISFACTORY | POOR |
|-----------|-----------|------|--------------|------|
| 90        | 10        | 0    | 0            | 0    |