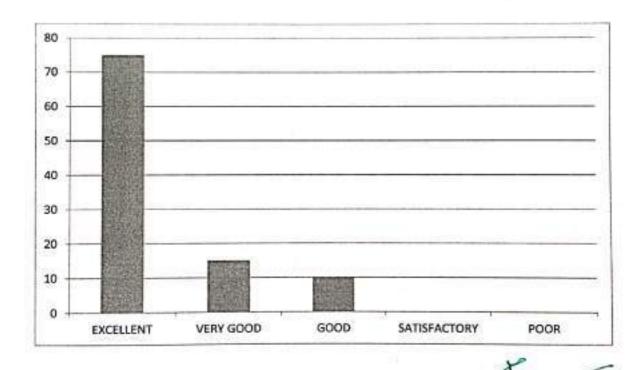

#### ACADEMIC YEAR 2018-2019

 Teachers have a significant impact on shaping the academic performance of their students.

| EXCELLENT | VERY GOOD | GOOD | SATISFACTORY | POOR |
|-----------|-----------|------|--------------|------|
| 75        | 15        | 10   | 0            | 0    |