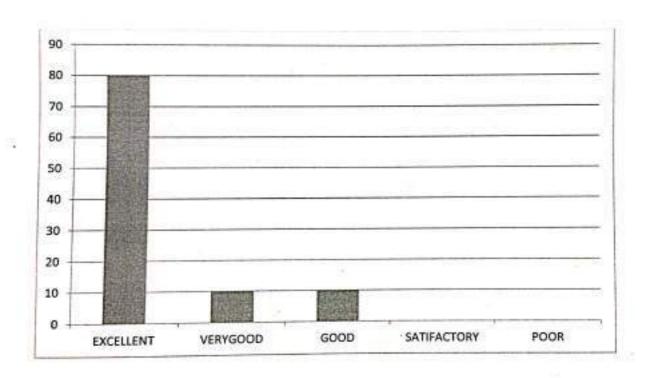

Teachers blend additional certification and skill development programs for students, to learn new skills for employability and life-long learning.

| EXCELLENT | VERY GOOD | GOOD | SATISFACTORY | POOR |
|-----------|-----------|------|--------------|------|
| 70        | 20        | 10   | 0            | 0    |