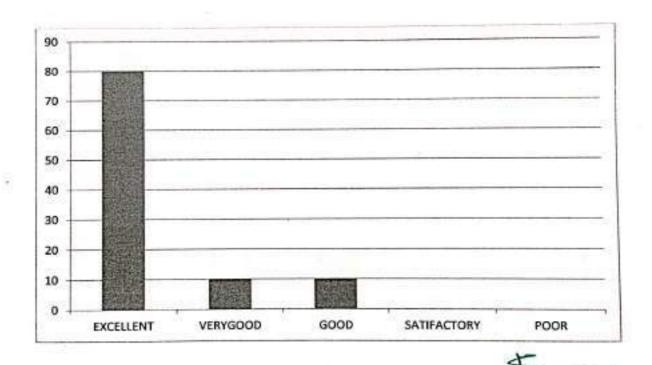

Classrooms and labs are clean and neat and enable quality learning.

| EXCELLENT | VERY GOOD | GOOD | SATISFACTORY | POOR |
|-----------|-----------|------|--------------|------|
| 80        | 20        | 0    | 0            | 0    |