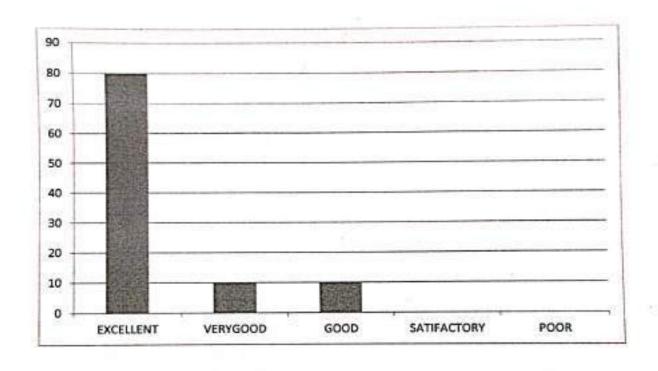

Classrooms and labs are clean and neat and enable quality learning.

| EXCELLENT | VERY GOOD | GOOD | SATISFACTORY | POOR |
|-----------|-----------|------|--------------|------|
| 80        | 20        | 0    | 0            | 0    |