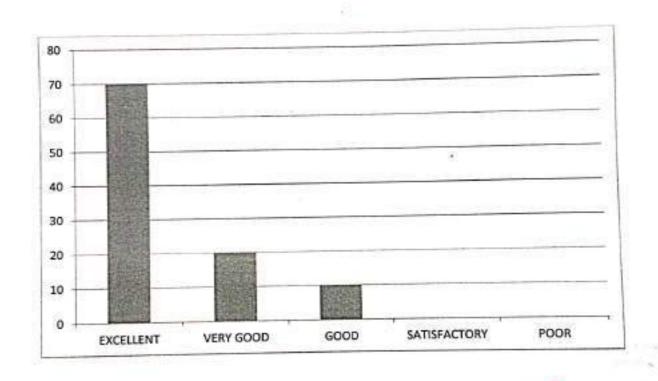

Teachers blend additional certification and skill development programs for students, to learn new skills for employability and life-long learning.

| EXCELLENT | VERY GOOD | GOOD | SATISFACTORY | POOR |
|-----------|-----------|------|--------------|------|
| 70        | 20        | 10   | 0            | 0    |