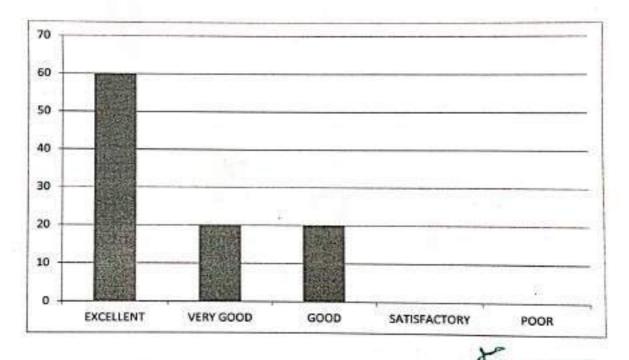

 Teachers organize guest lecturers/seminars/ workshop/ field visits/projects at industries on regular basis.

| EXCELLENT | VERY GOOD | GOOD | SATISFACTORY | POOR |
|-----------|-----------|------|--------------|------|
| 60        | 20        | 20   | 0            | 0    |