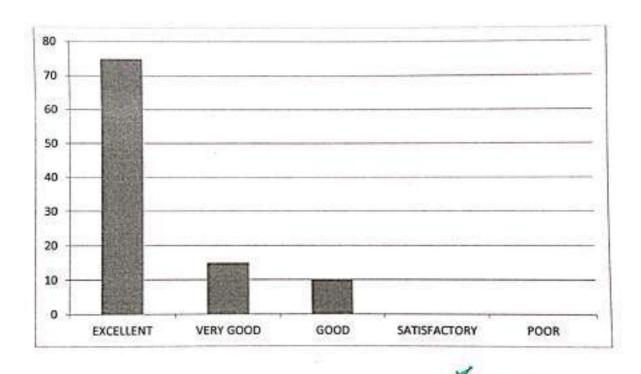

#### ACADEMIC YEAR 2018-2019

 Teachers have a significant impact on shaping the academic performance of their students.

| EXCELLENT | VERY GOOD | GOOD | SATISFACTORY | POOR |
|-----------|-----------|------|--------------|------|
| 75        | 15        | 10   | 0            | 0    |